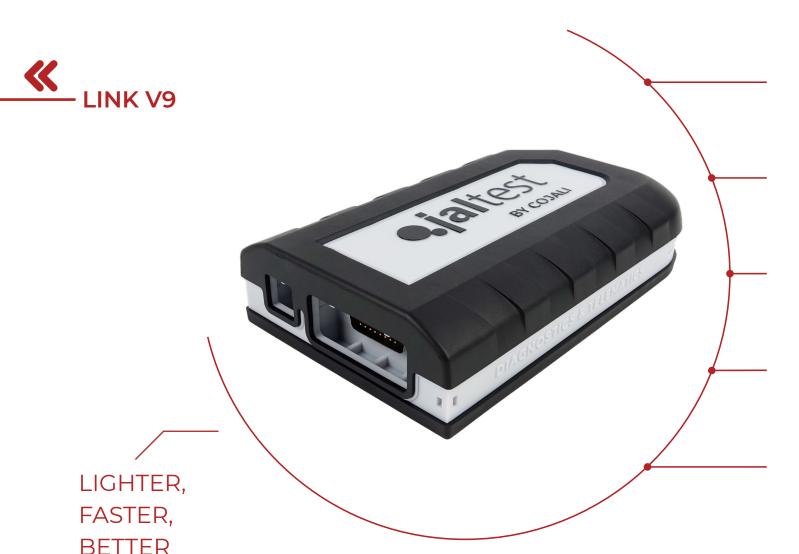

# FASTER CONNECTION RATE (BAUD RATE).

Improved performance and communication with a speed increase in the data transfer and processing, both in VCI-PC and VCI-system.

# USB AND SUBD26 CONNECTOR PROTECTION (POKA YOKE MODEL).

Protection and integrity of the connectors that have a mistake-proofing design.

# ROBUST ELECTRONICS AND ENHANCED COMMUNICATION CAPABILITIES.

Greater connectivity, new supported communication protocols and extended multiplexor.

# IMPACT ABSORPTION.

Design with a rugged covering that cushions small bumps, protects against scratches and enables the seal closure of the device, preventing the inlet of dirt and water (IP40).

### COMPACT AND LIGHT.

Reduced weight, Jaltest V9 is 76% lighter than its predecessor. It offers the possibility of attaching a lanyard to facilitate the use of the device.

### FAST INSTALLATION AND HANDLING.

Optimized software to reduce the installation and update time, as well as a shorter response.