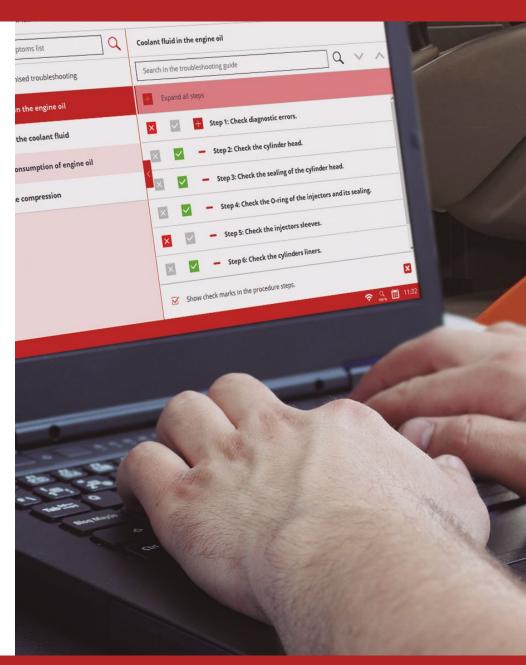

These are some of the features that make Jaltest the Industry's Leading Diagnostics tool:

- GRP (Garage Resource Planning). Workshop and Customer/Vehicle Record Management.
- 2. Diagnostics Menu.
- 3. System Technical Data.
- 4. Wiring diagrams, and fuses and relay boxes.
- 5. Vehicle Service Data.
- 6. Vehicle Technical Information.
- 7. Troubleshooting Guides by Symptoms.
- 8. Technical Releases.
- 9. Troubleshooting Guides by Fault Codes.

With Jaltest, technicians will have access to a wide range of functionalities which will guide them through the machine repair process:

Jaltest MHE provides the necessary information to repair breakdowns of forklifts, telehandlers and lifting platforms in an easy and effective way.

- 1. Component technical data.
- 2. Wiring, system and fuse diagrams.
- 3. Machine service data for equipment inspections.
- 4. Equipment technical data.
- 5. Troubleshooting by symptoms of the most common faults on the machinery.
- 6. Releases and procedures with manufacturer information.

- 1. Diagnostics (Troubleshooting By Fault Code).
- 2. System Technical Data.
- 3. Diagrams.
- 4. Vehicle Technical Data.
- 5. Vehicle Service Data.
- 6. Troubleshooting by Symptoms (diagnostics).
- 7. Releases and Procedures.
- 8. Manual Diagnostics.