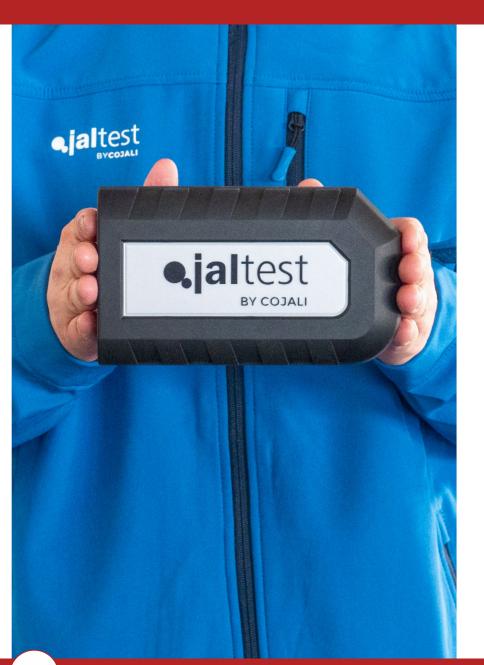

# IMPACT ABSORPTION.

Design with a rugged covering that cushions small bumps, protects against scratches and enables the seal closure of the device, preventing the inlet of dirt and water (IP40).

### COMPACT AND LIGHT.

Reduced weight, Jaltest V9 is 76% lighter than its predecessor. It offers the possibility of attaching a lanyard to facilitate the use of the device.