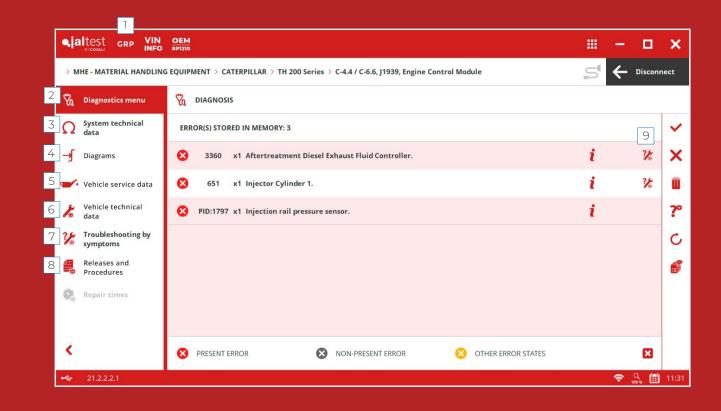

DIAGNOSTICS

These are some of the features that make Jaltest the Industry's Leading Diagnostics tool:

- GRP (Garage Resource Planning). Workshop and Customer/Vehicle Record Management.
- 2. Diagnostics Menu.
- 3. System Technical Data.
- 4. Wiring diagrams, and fuses and relay boxes.
- 5. Vehicle Service Data.
- 6. Vehicle Technical Information.
- 7. Troubleshooting Guides by Symptoms.
- 8. Technical Releases.
- 9. Troubleshooting Guides by Fault Codes.

- 1. Diagnostics (Troubleshooting By Fault Code).
- 2. System Technical Data.
- 3. Diagrams.
- 4. Vehicle Technical Data.
- 5. Vehicle Service Data.
- 6. Troubleshooting by Symptoms (diagnostics).
- 7. Releases and Procedures.
- 8. Manual Diagnostics.