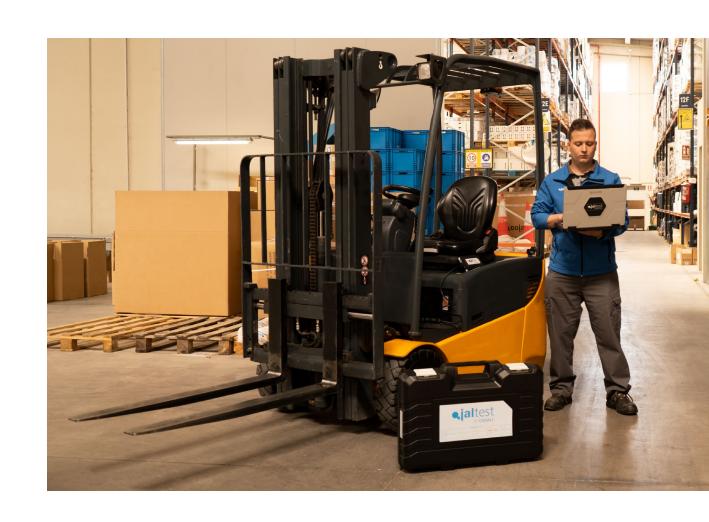

# e, ialtest MHE

CATALOG

JALTEST. INDUSTRY-LEADING DIAGNOSTICS & TECHNICAL SOLUTIONS

Jaltest MHE is a All-Makes and All-Systems diagnostics tool developed to perform the most advanced diagnostics and maintenance tasks on material handling equipment and lifting platforms, in an easy and intuitive way.

# MATERIAL HANDLING EQUIPMENT

This Jaltest kit has been developed to perform diagnostics on material handling equipment and lifting platforms as well as forklifts, electric pallet trucks, scissor lifts or telehandlers.