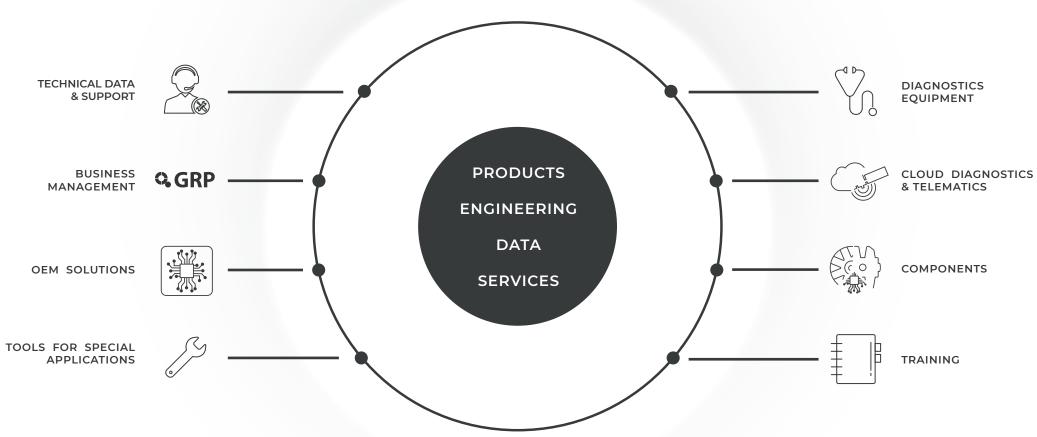

# **JALTEST KITS**

Much more than just a all-makes diagnostics tool. Jaltest Diagnostics includes many functionalities that will help you during the vehicle maintenance and repair process, facilitating and speeding up your work at the workshop.

Our combined kits of hardware and software make it possible to cover with a single device any make or model of commercial vehicle, agricultural equipment, special equipment, material handling equipment or vessels.

Find out the features that make Jaltest Diagnostics the most valued tool in the sector.

All Jaltest products have been designed to meet the demands and needs of the workshop mechanics and the most demanding road assistance needs. They are designed and built to face any extreme work or weather conditions.