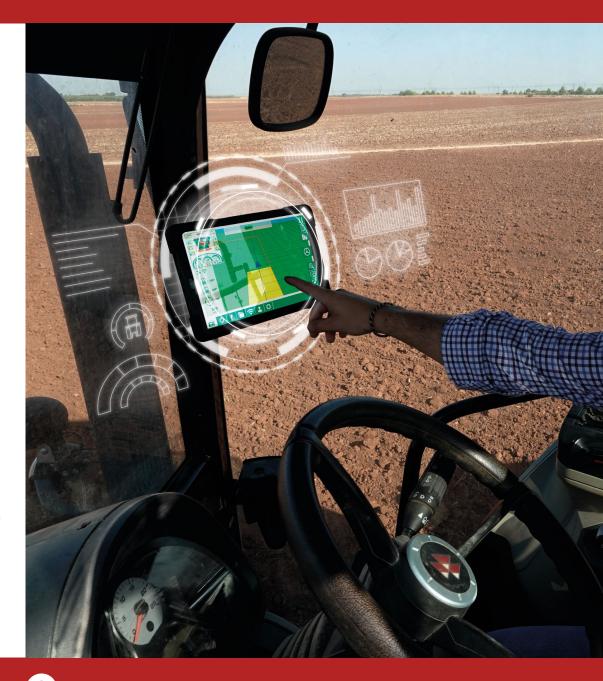

### PRECISION AND AUXILIARY TOOL

Mechanical tools for tasks requiring precision, such as torque wrenches, etc.

JALTEST ISOBUS CONTROL offers electronic control solutions for implements, guaranteeing connectivity between the machine and the tractor regardless of the manufacturer. The purpose is to achieve the maximum performance of agricultural equipment in order to manage successfully and easily a productive and efficient business, adapted to new technologies and environmental demands.

Based on ISOBUS technology (ISO 11783), the main objectives of this solution are:

- 1. To ensure complete compatibility between tractor and implement regardless of the manufacturer.
- 2. Implement control from a single work screen.
- 3. Optimisation of time, resources and machines.
- 4. Automation of agricultural processes.
- 5. Maximisation of agricultural production and cost reduction.
- 6. Acquisition of efficient data to aid in the decision-making process and in future season planning.

ISOBUS is a standard communication protocol created by the main manufacturers of agricultural equipment that ensures compatibility between tractors and implements of different manufacturers, allowing the data exchange by means of a universal language and a single screen in the tractor cab.