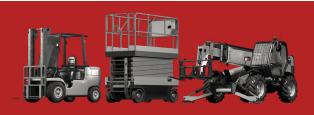

# MATERIAL HANDLING EQUIPMENT

This Jaltest kit has been developed to perform diagnostics on material handling equipment and lifting platforms as well as forklifts, electric pallet trucks, scissor lifts or telehandlers.