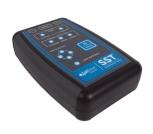

### JALTEST SST

Jaltest SST is a device designed to check the status of both passive and active speed sensors. In addition, it includes an option to simulate signals in order to verify the behaviour of the control unit.