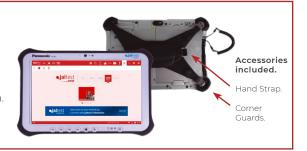

# JALTEST RUGGED PAD.

- 10" Rugged Tablet with Windows 10 Pro.
- Daylight-readable
   Display with Gloved
   Multi Touch +
   waterproof digitizer pen.
- User-replaceable Battery and Optional Long-Life Battery.

# JALTEST ACCESSORIES.

Additional equipment offered to the workshop in order to perform their daily tasks in an easier and more comfortable way.