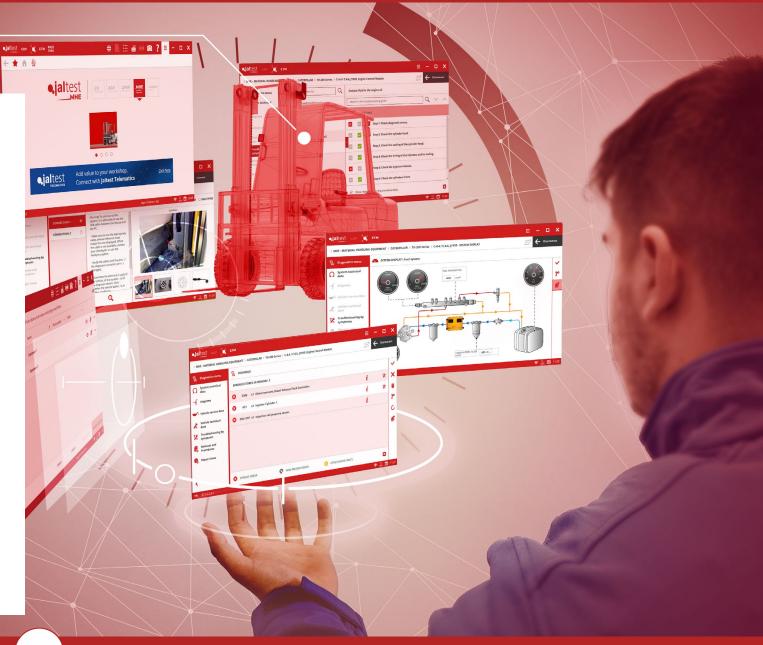

# e, ialtest MHE

CATALOG

JALTEST. INDUSTRY-LEADING DIAGNOSTICS & TECHNICAL SOLUTIONS

Jaltest MHE is a All-Makes and All-Systems diagnostics tool developed to perform the most advanced diagnostics and maintenance tasks on material handling equipment and lifting platforms, in an easy and intuitive way.

Jaltest is not limited to reading fault codes on vehicle systems, it also features bi-directional controls and guided troubleshooting.

Jaltest Customer Support is focused to deliver professional services to the workshop through:

# EVERYTHING IN ONE SINGLE DISPLAY.

It offers the user all the information they needed one single display. It enables them to visualize the maximum number of functions, make a search, etc.

# ELEGANT DESIGN WITH BRIGHTER COLORS.

Clean, minimalist, and elegant design to favor the visualization of graphics, icons and colors.

Jaltest MHE is the first industry product focused on running diagnostics on material handling equipment. All these smaller machines that were left aside can now be diagnosed, measured, and calibrated.

With Jaltest, technicians will have access to a wide range of functionalities which will guide them through the machine repair process:

Jaltest MHE provides the necessary information to repair breakdowns of forklifts, telehandlers and lifting platforms in an easy and effective way.