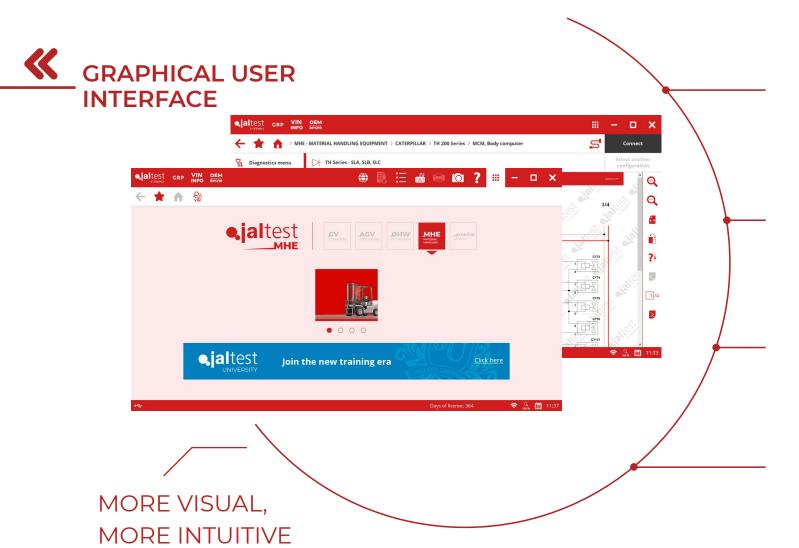

# CUSTOMIZABLE.

Responsive design that adapts to all screen types and sizes. It enables the user to configure the shortcuts, customize the working area and define the visualization according to the user needs.

# EVERYTHING IN ONE SINGLE DISPLAY.

It offers the user all the information they needed one single display. It enables them to visualize the maximum number of functions, make a search, etc.

# ELEGANT DESIGN WITH BRIGHTER COLORS.

Clean, minimalist, and elegant design to favor the visualization of graphics, icons and colors.

Jaltest MHE is the first industry product focused on running diagnostics on material handling equipment. All these smaller machines that were left aside can now be diagnosed, measured, and calibrated.