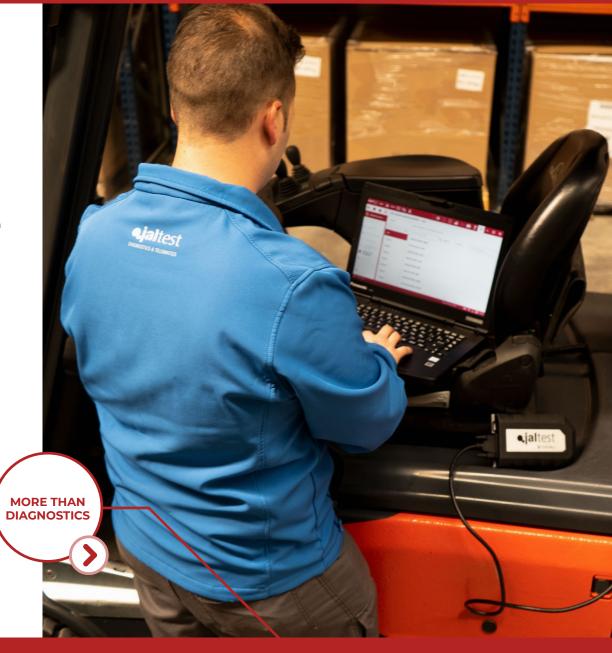

With Jaltest, technicians will have access to a wide range of functionalities which will guide them through the machine repair process:

Jaltest MHE provides the necessary information to repair breakdowns of forklifts, telehandlers and lifting platforms in an easy and effective way.

# MATERIAL HANDLING EQUIPMENT

This Jaltest kit has been developed to perform diagnostics on material handling equipment and lifting platforms as well as forklifts, electric pallet trucks, scissor lifts or telehandlers.

With extensive coverage, detailed technical information and step-by-step repair guides, Jaltest MHE is one stop solution for each and every workshop.