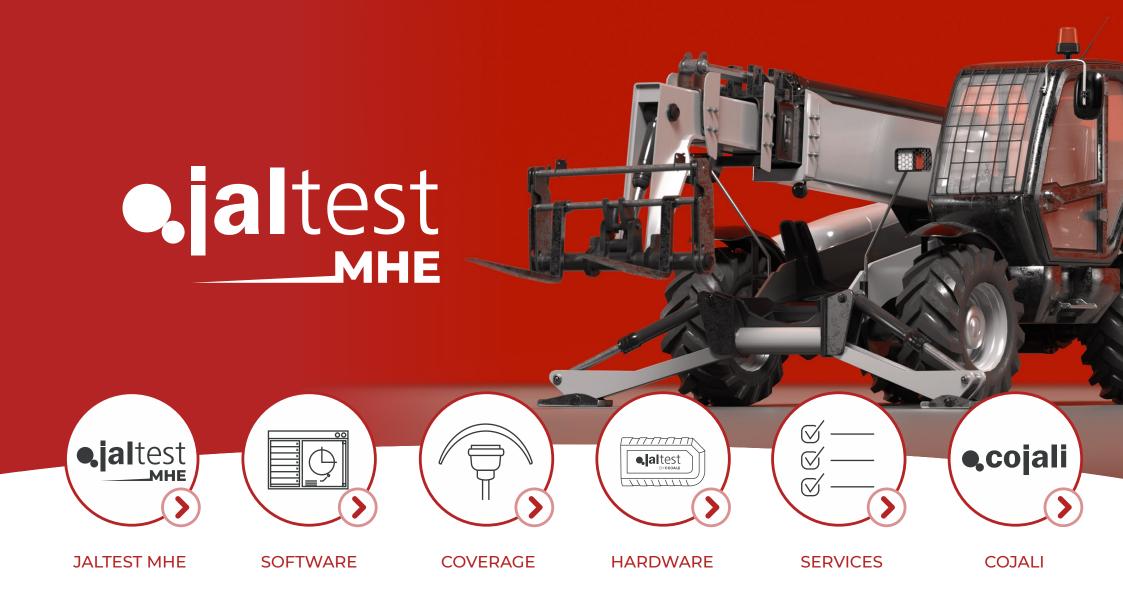

# e, ialtest MHE

CATALOG

JALTEST. INDUSTRY-LEADING DIAGNOSTICS & TECHNICAL SOLUTIONS

Jaltest MHE is a All-Makes and All-Systems diagnostics tool developed to perform the most advanced diagnostics and maintenance tasks on material handling equipment and lifting platforms, in an easy and intuitive way.

Jaltest is not limited to reading fault codes on vehicle systems, it also features bi-directional controls and guided troubleshooting.

Jaltest Customer Support is focused to deliver professional services to the workshop through:

With Jaltest, technicians will have access to a wide range of functionalities which will guide them through the machine repair process:

Jaltest MHE provides the necessary information to repair breakdowns of forklifts, telehandlers and lifting platforms in an easy and effective way.