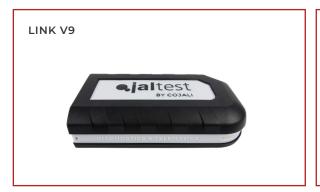

### JALTEST HARDWARE SOLUTIONS.

The tool's heartbeat, programmed to convey information with all communication protocols in a quick and efficient way.